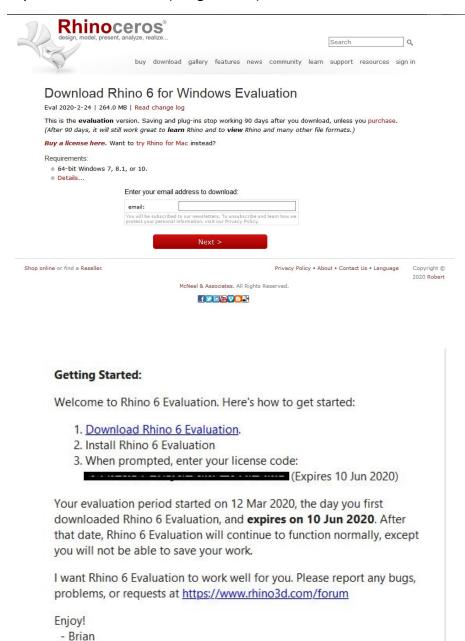

## **Rhinoceros 6:**

In a web browser, go to <a href="https://www.rhino3d.com/download/rhino-for-windows/6/evaluation">https://www.rhino3d.com/download/rhino-for-windows/6/evaluation</a>

Enter your email address in the email field, and an <u>email will be sent to you</u> with your license key and a download link (Image below).

Click the link to download the Rhinoceros 6 installer.

The Rhino 6 installer will start. Click the checkbox for terms and conditions, then click Install Now.

When you start Rhino the first time, Rhino will ask for a license. Click "Enter your license key":