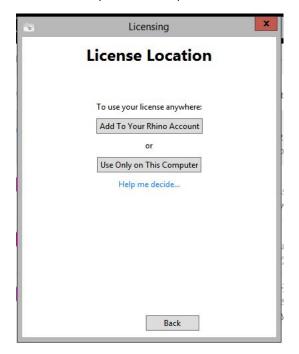

Enter the key you received in your email:

Click "Use only on this computer":

Enter your email address and other information, and then Rhino will validate your license.

Rhino is now licensed for 90 days.