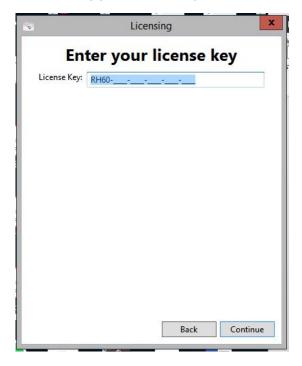

Click the link to download the Rhinoceros 6 installer.

The Rhino 6 installer will start. Click the checkbox for terms and conditions, then click Install Now.

When you start Rhino the first time, Rhino will ask for a license. Click "Enter your license key":

Enter the key you received in your email:

Click "Use only on this computer":

Enter your email address and other information, and then Rhino will validate your license.

Rhino is now licensed for 90 days.