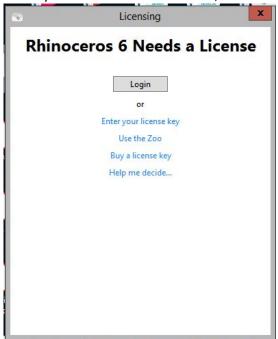

Click the link to download the Rhinoceros 6 installer.

The Rhino 6 installer will start. Click the checkbox for terms and conditions, then click Install Now.

When you start Rhino the first time, Rhino will ask for a license. Click "Enter your license key":

Enter the key you received in your email:

Click "Use only on this computer":

Enter your email address and other information, and then Rhino will validate your license.

Rhino is now licensed for 90 days.