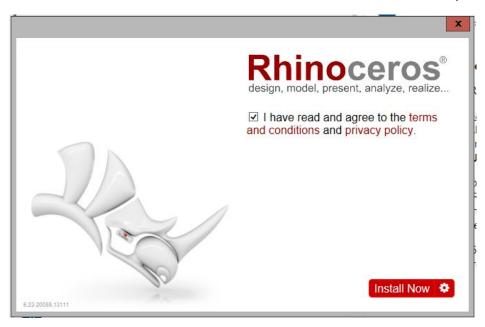

Click the link to download the Rhinoceros 6 installer.

The Rhino 6 installer will start. Click the checkbox for terms and conditions, then click Install Now.

When you start Rhino the first time, Rhino will ask for a license. Click "Enter your license key":